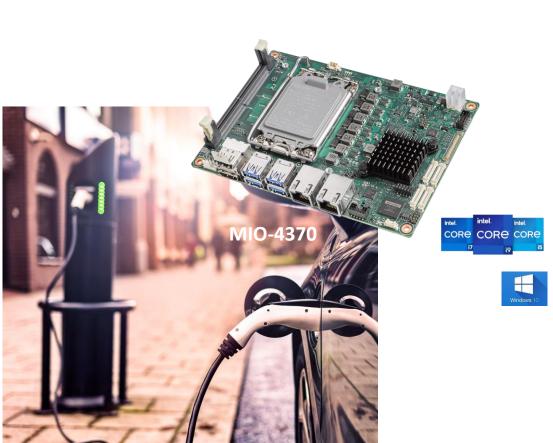

# **Rugged Outdoor Robot Application-Oriented**

#### 12th Intel Gen. Core Mobile

Hybrid Architecture up to 12-Core under TDP= 28/15W

#### **Huge Sensor I/O Coverage for Robot**

4 UART, 3 I2C, 2 CANBus @ 1Mbps w/ Software APIs

#### **Low Latency Connectivity**

Readiness on WiFi6E & 5G Support & Modules

#### Rapid I/O for Machine Vision

2.5GbE, USB3.2 Type-C & Thunderbolt, PCIe Gen4 NVMe

#### Reliable Design for Various Scenes

-40~85 ℃ Op. Temp., IPC-A-610 Class3 Assembly

Intel, the Intel logo, OpenVINO, the OpenVINO, and other Intel marks are trademarks of Intel Corporation or its subsidiaries in the U.S. and/or other countries.