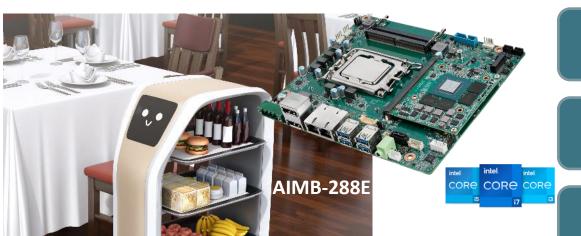

### More than Sufficient for Service KIOSK

#### 12<sup>th</sup> Intel Gen. Core Desktop

*Hybrid Architecture up to 16-Core (8P+8E)* 

#### **Multiple & High-Quality Displays**

eDP 4K@60/5K@120, Dual HDMI1.4 for Dual-Side

#### High-Speed Storage & Redundancy

Dual NVMe (Gen.4/Gen.5) w/ Intel VMD Support Reduce Maintenance Effort (NVMe RAID)

#### Advantech iManager Reliability

Out-of-Band Watchdog, Temperature, & Power
Manageability

#### **OS Bundled & Remote Management**

Window10 IoT Certified & WISE-DeviceOn

Intel, the Intel logo, OpenVINO, the OpenVINO, and other Intel marks are trademarks of Intel Corporation or its subsidiaries in the U.S. and/or other countries.