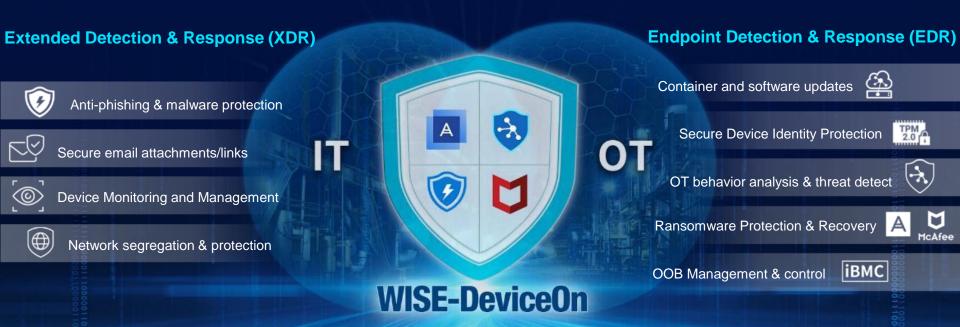

# **Advantech IT/OT Total Security**

Comprehensive cybersecurity solution to prevent attacks, stop damage and restore operation