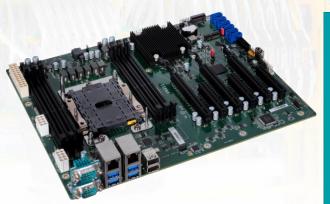

### ICX610-C621A

## 3<sup>rd</sup> Generation Intel<sup>®</sup> Xeon<sup>®</sup> Scalable Processor Based

Industrial Server Motherboard

3rd Generation Intel® Xeon® Scalable Processor

8 DDR4 Single-Channel up to 512GB

2 PCle x16, 4 PCle x8 (Gen4)

**1 M.2**, 6 SATA3

2 10GbE, 2 GbE, 1 IPMI