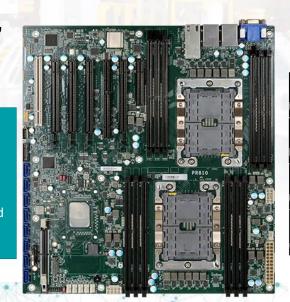

## **DFI Across Edge, IoT Gateway, Edge Server**

| Edge Device |             | IoT Gateway |              | Edge Server        |
|-------------|-------------|-------------|--------------|--------------------|
| WL051       | EC70A-KU    | CS170       | EC533-KD-AI  | PR810-C622         |
| M8M051      | EC700-AL    | CS181       | EC500-CS     | S0630              |
| EC70A-TGU   | ECX700-AL   | CMS101/103  | EC5XX-KH     | ICX610-C621A       |
|             | ES220-CS    | WL171/173   | EC510/511-CS | CS620-H310         |
|             | ST102-CS    | TGU171/173  | EC543-CS     | KD630-H110         |
| SOM         | DSP         | EHL171/173  | EC500-TGH    | CMS630-W480E/Q470E |
| SDM         | Medical     | AL253       | EC700-EHL    | CMS631-Q470E/H420E |
|             | In-Vehicle  | GH551       | EHL171 / 173 | CMS310-W480E/Q470E |
|             | Railway     | CS551       | TGU171 / 173 | CMS330-Q470E/H420E |
|             | Gaming      | WL551       |              |                    |
|             | Touch Panel |             |              |                    |