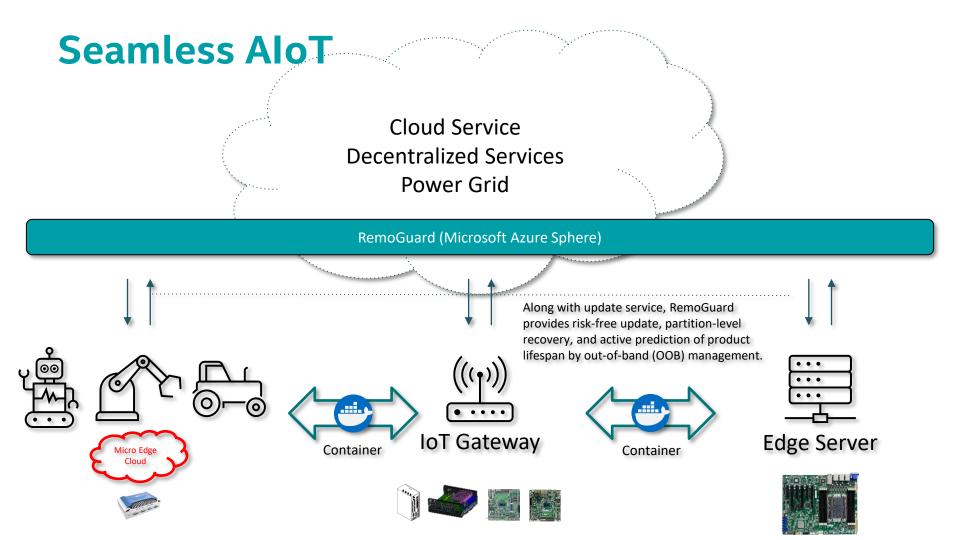

## **DFI Across Edge, IoT Gateway, Edge Server**

| Edge Device |             | IoT Gateway |              | Edge Server        |
|-------------|-------------|-------------|--------------|--------------------|
| WL051       | EC70A-KU    | CS170       | EC533-KD-AI  | PR810-C622         |
| M8M051      | EC700-AL    | CS181       | EC500-CS     | S0630              |
| EC70A-TGU   | ECX700-AL   | CMS101/103  | EC5XX-KH     | ICX610-C621A       |
|             | ES220-CS    | WL171/173   | EC510/511-CS | CS620-H310         |
|             | ST102-CS    | TGU171/173  | EC543-CS     | KD630-H110         |
| SOM         | DSP         | EHL171/173  | EC500-TGH    | CMS630-W480E/Q470E |
| SDM         | Medical     | AL253       | EC700-EHL    | CMS631-Q470E/H420E |
|             | In-Vehicle  | GH551       | EHL171 / 173 | CMS310-W480E/Q470E |
|             | Railway     | CS551       | TGU171 / 173 | CMS330-Q470E/H420E |
|             | Gaming      | WL551       |              |                    |
|             | Touch Panel |             |              |                    |