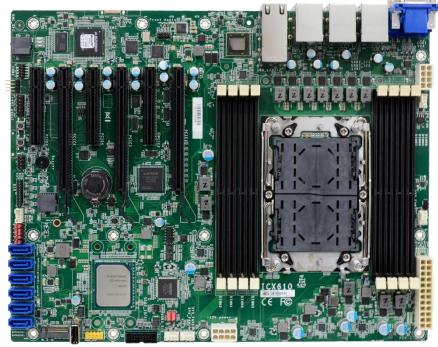

### ICX610-C621A

## 3<sup>rd</sup> Generation Intel<sup>®</sup> Xeon<sup>®</sup> Scalable Processor Based

Industrial Server Motherboard

3rd Generation Intel® Xeon® Scalable Processor

8 DDR4 Single-Channel up to 512GB

2 PCle x16, 4 PCle x8 (Gen4)

**1 M.2**, 6 SATA3

2 10GbE, 2 GbE, 1 IPMI