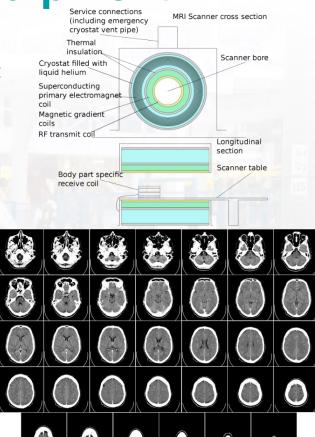

### Medical Imaging System

- · Medical Equip.
- · Clinical Workstation
- MRI, X-Rays, CT

# **High-End Medical Imaging Equipment**

DFI successfully spec in **Japan leading medical company**, assisting doctor's detection and make precisely judgement of pathogen.

DFI PR810 & PR611 are mass applied in CT, MRI and X-Ray machine by JP hospital. Moreover, DFI alliance with Germany customer ACL, for promoting medical industry deeply.

# The Problems Solved By DFI Solution

Medical image recognition generates a huge amount of data, so a memory with both high bandwidth and high capacity is required, and even Optane is needed to expand the effective capacity. Only Xeon-SP has a complete solution.