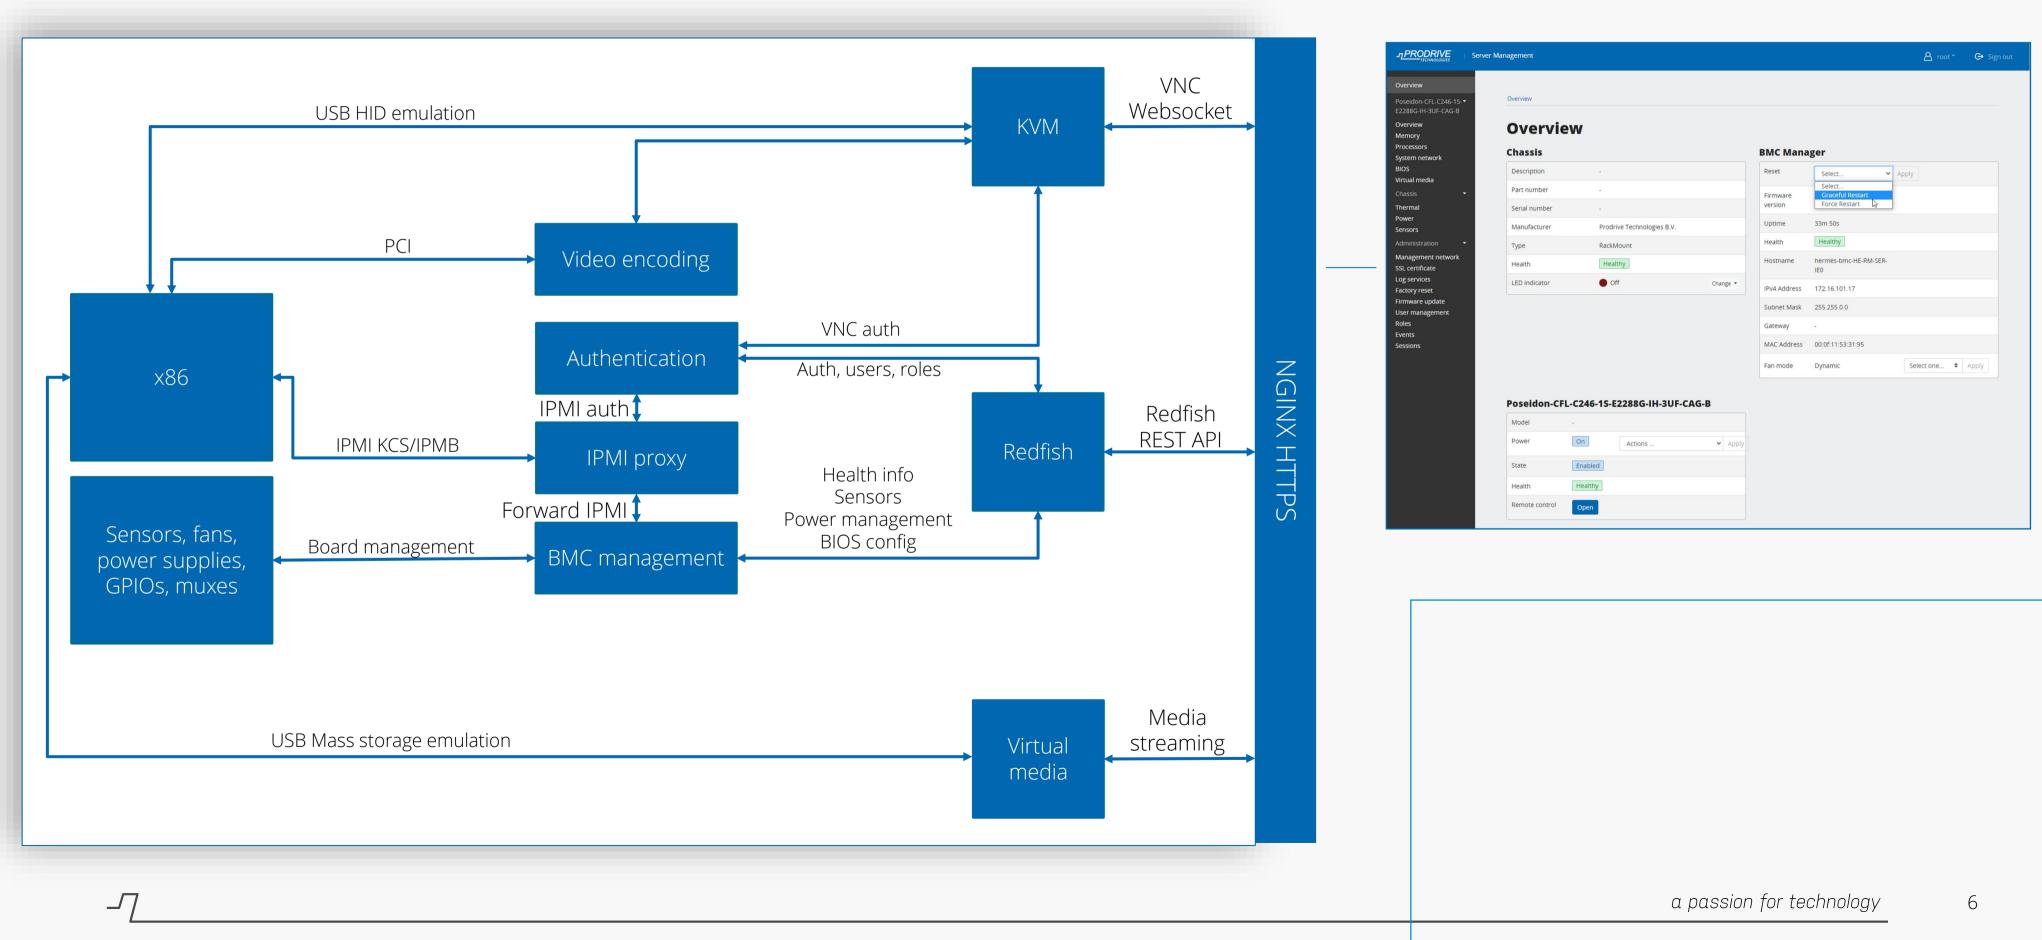

### Prodrive Server Management

Out-of-band remote management

- BIOS configuration
- Virtual media
- Remote KVM
- Firmware upgrades
- Logging & events
- Inventory management
- BMC configuration
- Redfish compliant API