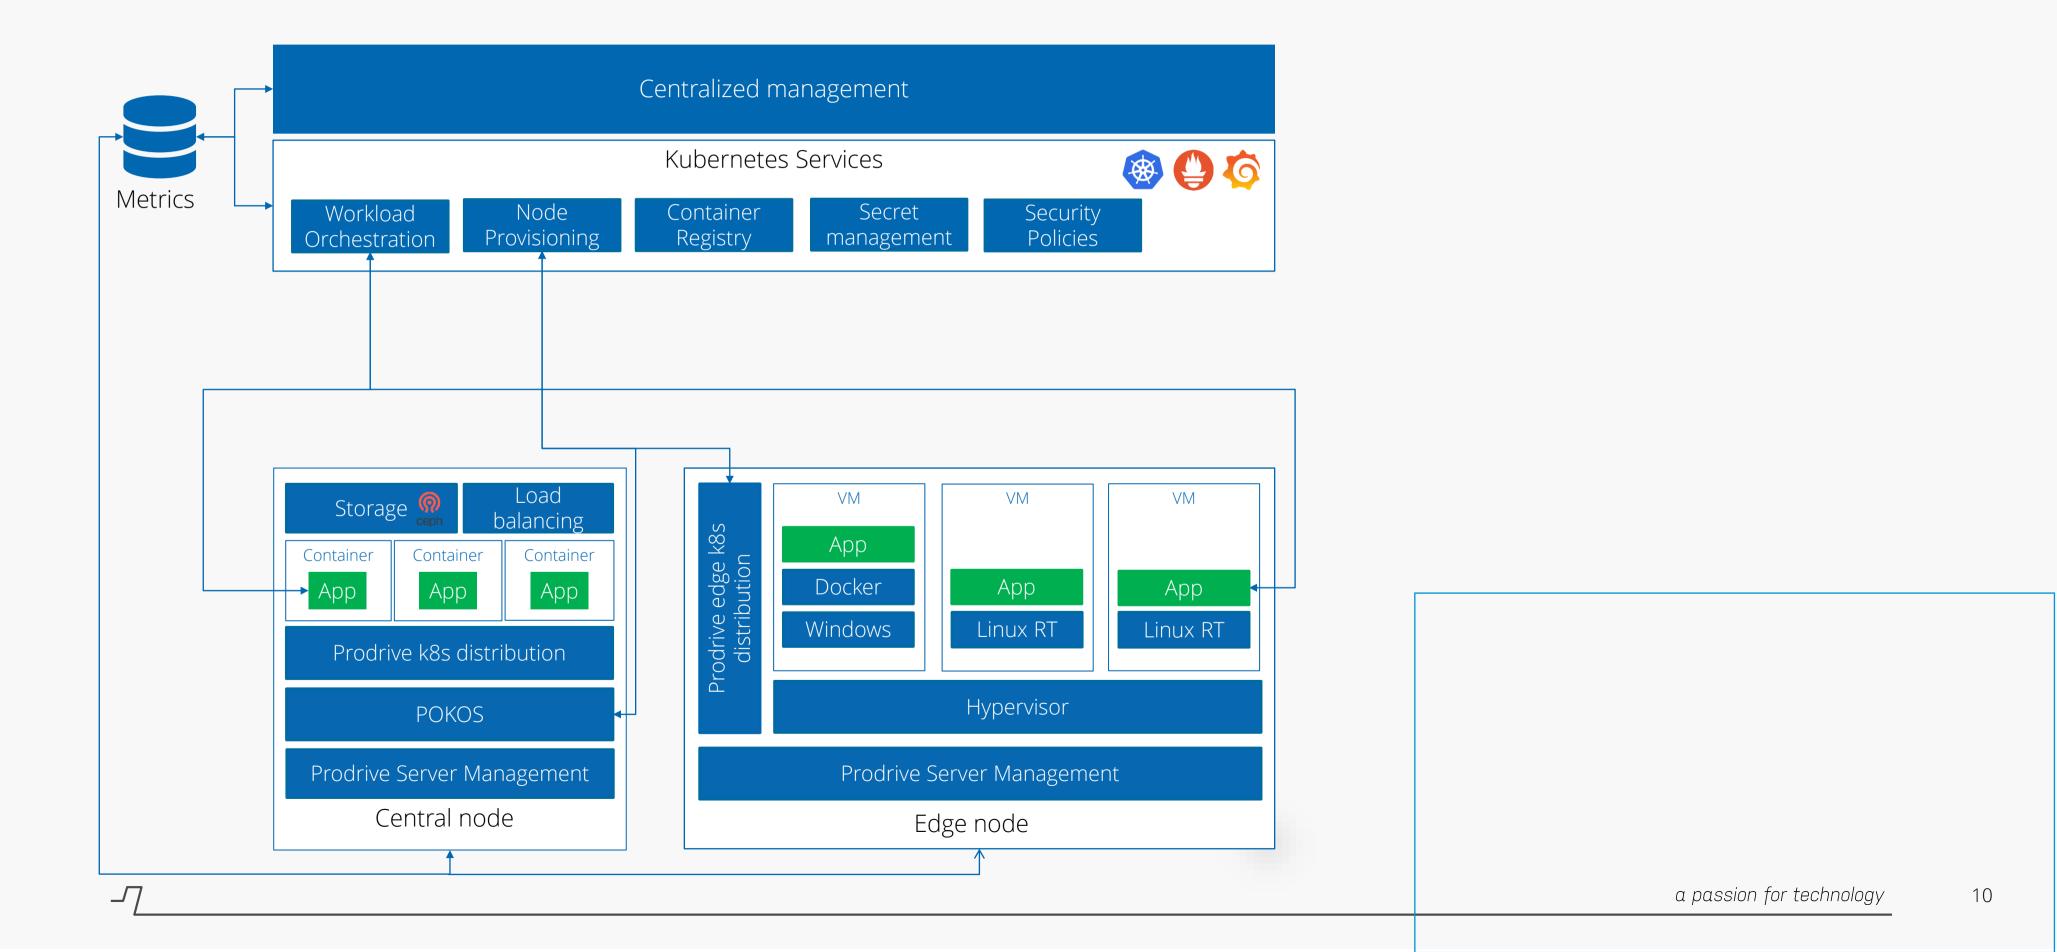

### Prodrive Kubernetes Services

Kubernetes-based container orchestration

- Scalability Up to 20% savings on hardware costs\*

- Availability Reduce downtime up to 25%\*

- Fully managed Up to \$100k less development cost compared to in-house\*

- Air-gapped
- Integrated CEPH storage orchestration
- Turn-key cluster provisioning
- Network aware workload scheduling

\*Compared to bare metal deployments; use case dependent