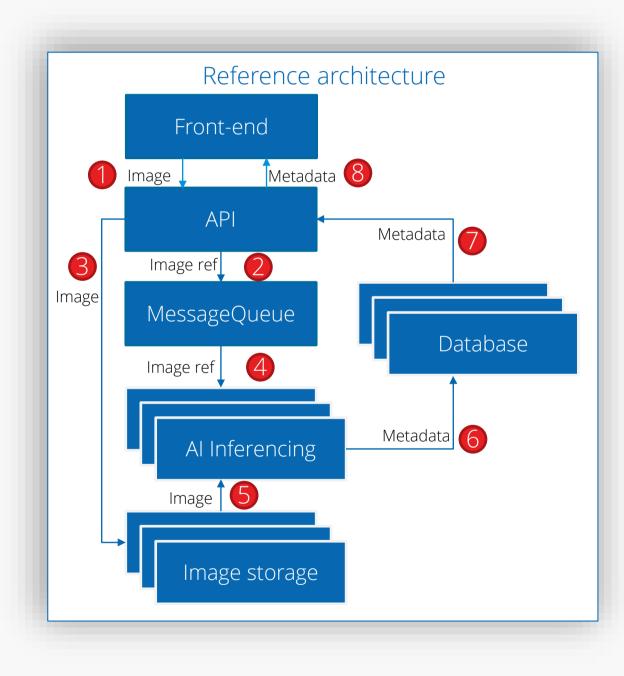

#### Use case – Image processing

 $\Box$ 

Inspection machine

Inspection machine

- Centralized image processing
- No hard real time requirements
- Image throughput must keep up with produced image rate
- Limited maintenance windows, downtime is unacceptable
- System should support adding more inspection machines