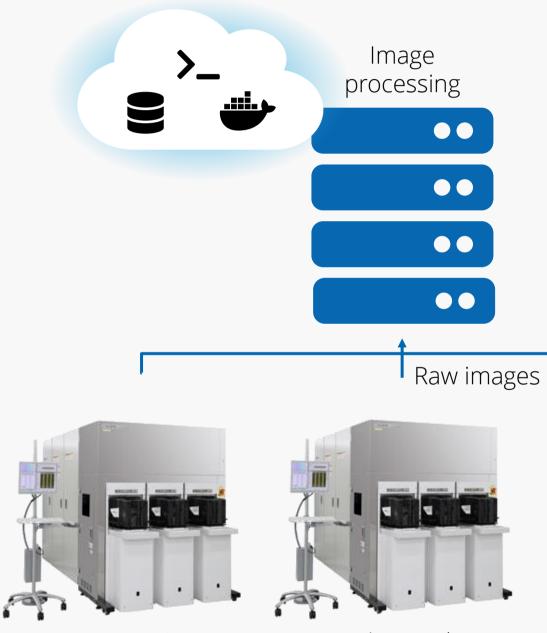

#### Use case – Image processing

 $\Box$ 

Inspection machine

Inspection machine

- Centralized image processing
- No hard real time requirements
- Image throughput must keep up with produced image rate
- Limited maintenance windows, downtime is unacceptable
- System should support adding more inspection machines