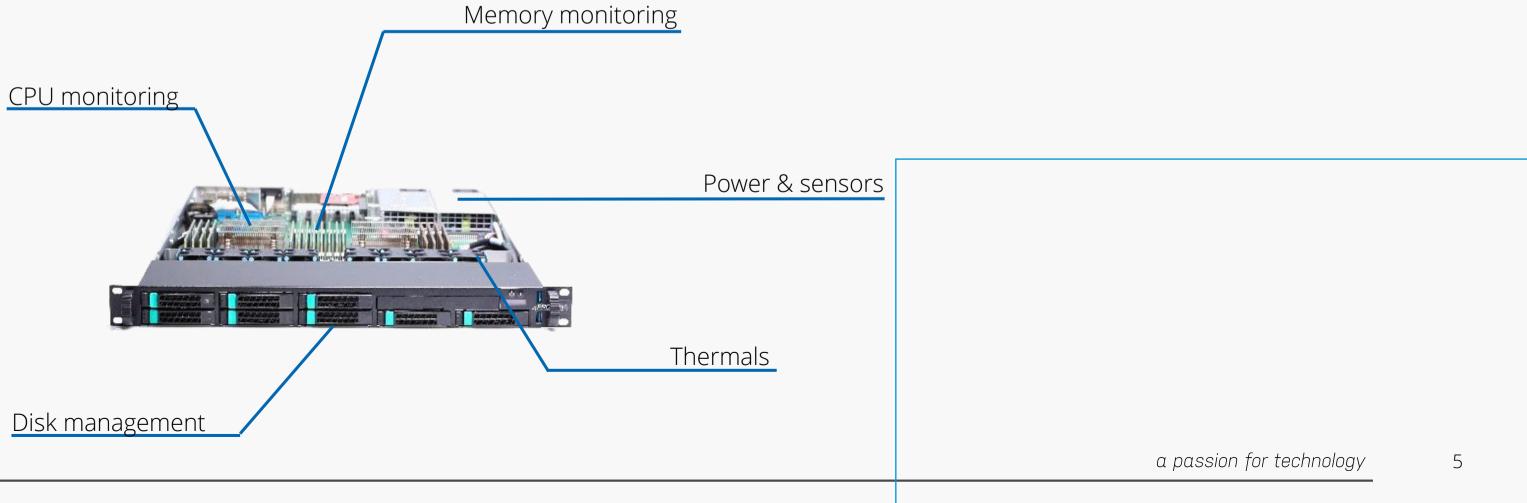

### Prodrive Server Management

Out-of-band remote management

- BIOS configuration
- Virtual media
- Remote KVM
- Firmware upgrades
- Logging & events
- Inventory management
- BMC configuration
- Redfish compliant API