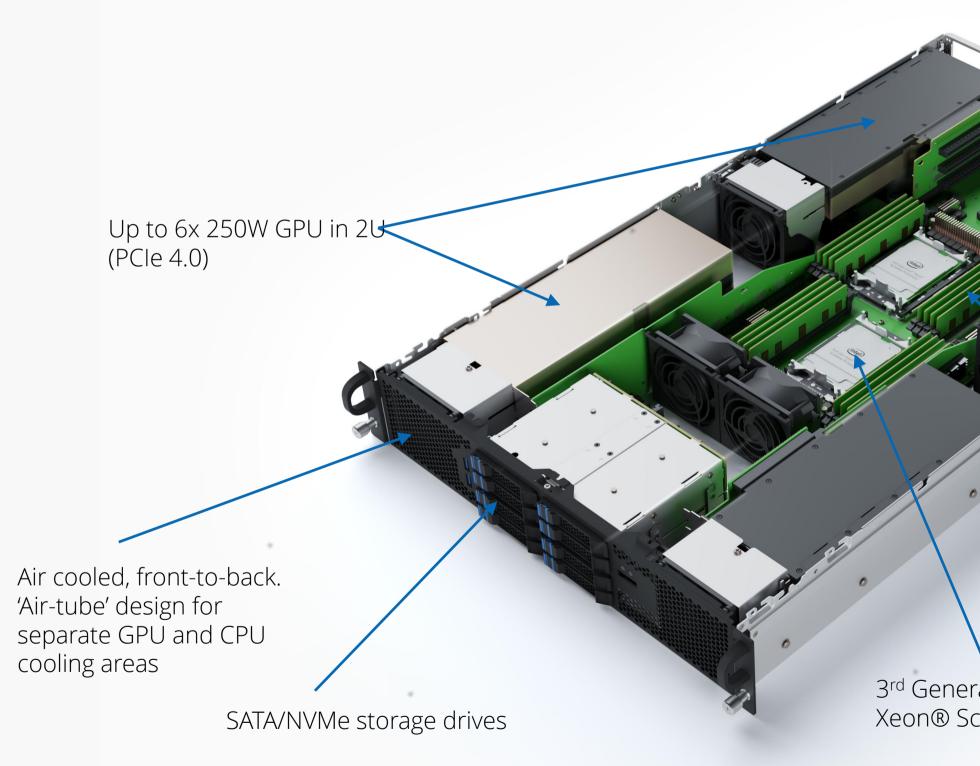

### Prodrive Zeus Third Gen Scalable Server

Intel, the Intel logo, and Intel Xeon are trademarks of Intel Corporation or its subsidiaries.

Up to **18x** PCI Express slots

**Prodrive Server** Management

intel. Xeon

Up to **2TB** DDR4 3200MT/s per CPU

3<sup>rd</sup> Generation Intel® Xeon® Scalable Processors

a passion for technology