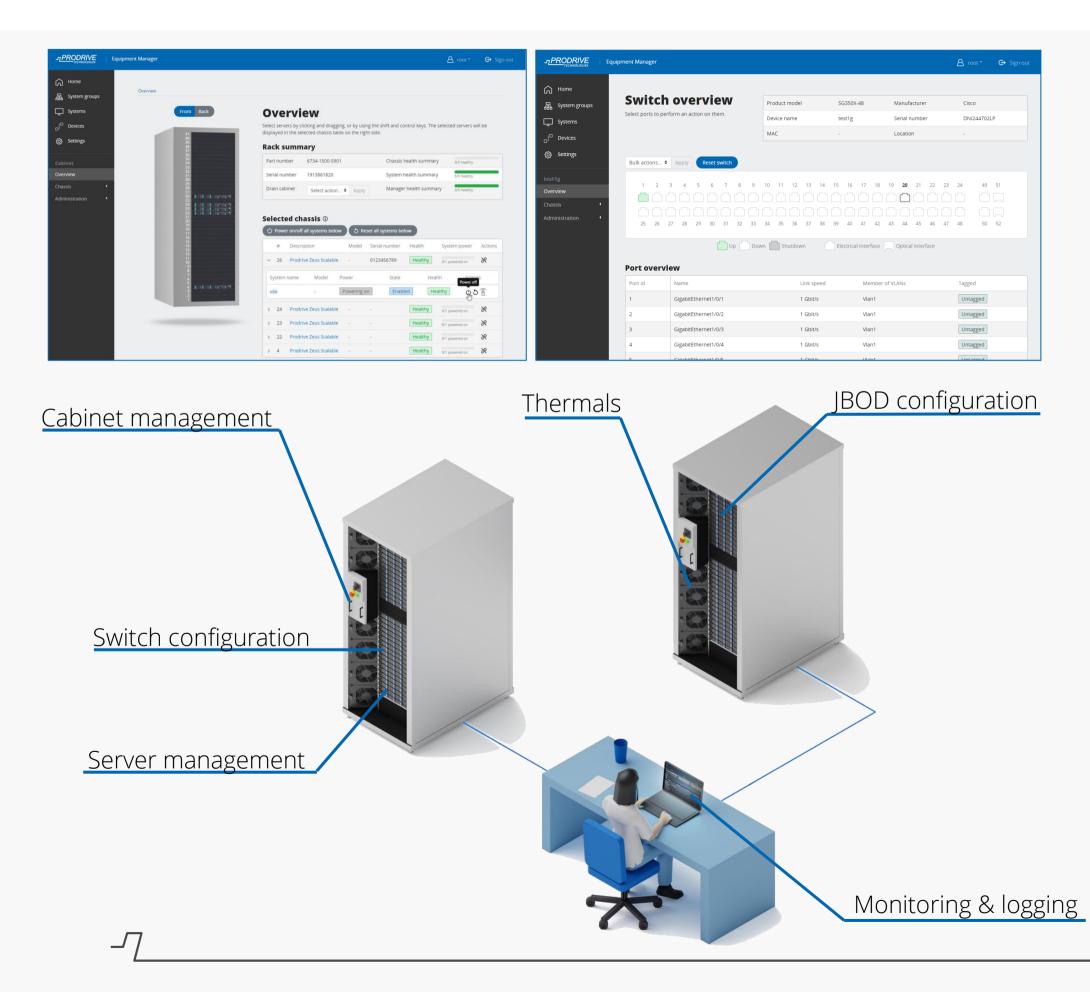

#### Multi-node and multi-rack management

- Bulk management
- Diagnostics
- Events
- Aggregated Redfish compliant API