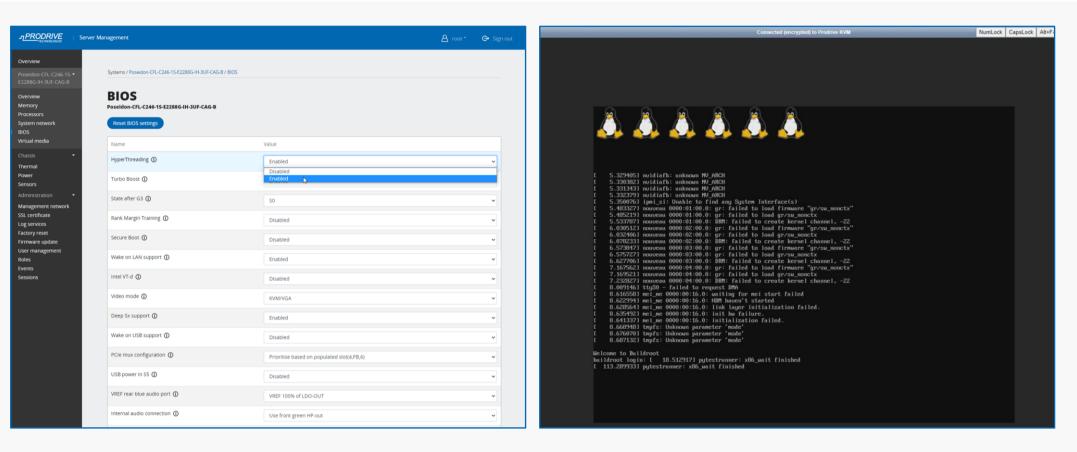

### Prodrive Server Management

Out-of-band remote management

- BIOS configuration
- Virtual media
- Remote KVM
- Firmware upgrades
- Logging & events
- Inventory management
- BMC configuration
- Redfish compliant API