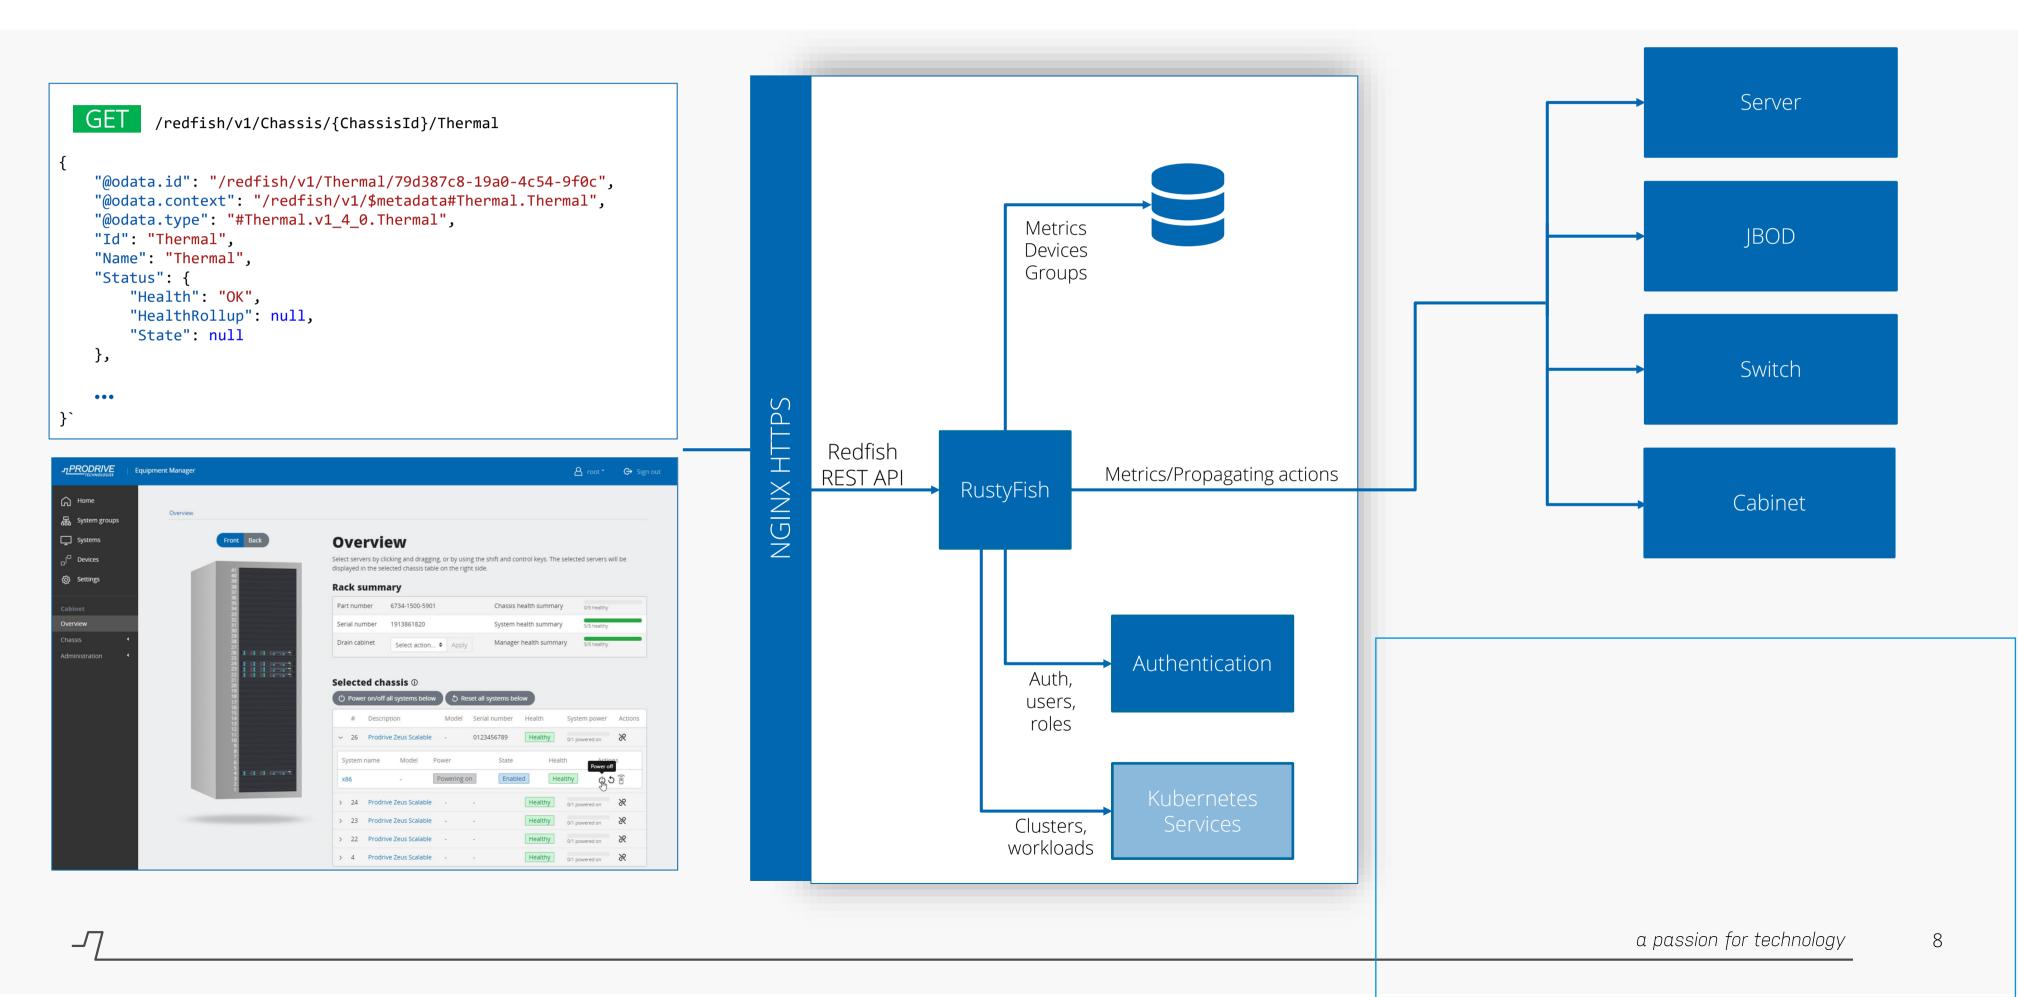

#### Multi-node and multi-rack management

- Bulk management
- Diagnostics
- Events
- Aggregated Redfish compliant API