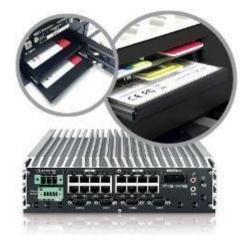

### **Compact Fanless Embedded System**

**Intelligent Vending** 

**AMR/AGV** 

**ECX-2000** 

- √ 10-core 10<sup>th</sup> Generation Intel® Xeon®/Core™ i9/i7/i5/i3 processor (codename Comet Lake) + W480E chipset support for up to 95W TDP CPU
- ✓ DC 9V to 50V Power Input with 80V Surge Protection
- ✓ Multiple Ethernet configurations: 10G LAN/ 2.5G LAN/10G SFP+/ 1G SFP+
- ✓ I/O: 9 GigE LAN with 4 PoE+, 6 USB, 4 COM, 2 SSD Tray
- ✓ Expansions: M.2 (Key B, Key E), Mini PCIe, SUMIT A, B