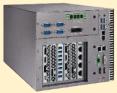

### **Compact Fanless Embedded System**

**Intelligent Vending** 

**AMR/AGV** 

**ECX-2000** 

- √ 10-core 10<sup>th</sup> Generation Intel® Xeon®/Core™ i9/i7/i5/i3 processor (codename Comet Lake) + W480E chipset support for up to 95W TDP CPU
- ✓ DC 9V to 50V Power Input with 80V Surge Protection
- ✓ Multiple Ethernet configurations: 10G LAN/ 2.5G LAN/10G SFP+/ 1G SFP+
- ✓ I/O: 9 GigE LAN with 4 PoE+, 6 USB, 4 COM, 2 SSD Tray
- ✓ Expansions: M.2 (Key B, Key E), Mini PCIe, SUMIT A, B