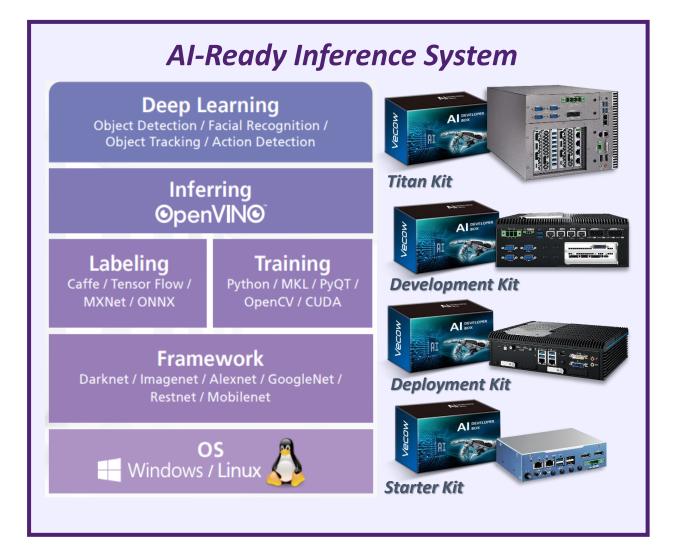

### All-in-one Al Development Kit

**Labeling Tool** 

**Training Platforms** 

**Al Accelerator** 

**Inferring Engine** 