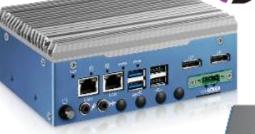

**Smart Retail** 

intel

CORE

- ✓ 11<sup>th</sup> Generation Intel® Core™ i7/i5 processor (codename Tiger Lake UP3), up to 28W TDP, Intel® Iris® Xe Graphics
- ✓ Compact & fanless design, max -40°C to 85°C operation
- ✓ Dual DisplayPort display, up to 8K resolution
- ✓ 2.5GigE LAN supports Time Sensitive Networking (TSN)
- ✓ DC 9V to 55V Power Input, Ignition Control
- ✓ VHub One-Stop AloT Solution Service