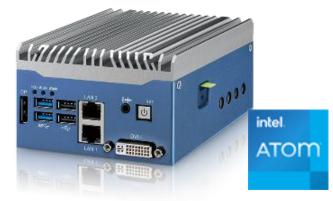

# SPC-7000/7100

### **Compact Fanless Embedded System**

**Robotic Control** 

**Factory Automation** 

**Smart Retail** 

- Quad-core Intel Atom® x6425RE processor (codename Elkhart Lake)
- ✓ Cableless & fanless design, -40°C to 70°C operation
- ✓ 2.5GigE LAN supports Intel® Time Coordinated Computing (TCC) and Time Sensitive Networking (TSN)
- ✓ DDR4 3200MHz memory, up to 32GB
- DVI-I and DisplayPort display, up to 4K resolution
- ✓ VHub One-Stop AloT Solution Service