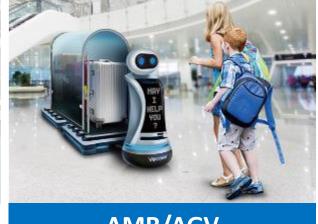

### **Compact Fanless Embedded System**

**Intelligent Vending** 

**AMR/AGV** 

**ECX-2000** 

- √ 10-core 10<sup>th</sup> Generation Intel® Xeon®/Core™ i9/i7/i5/i3 processor (codename Comet Lake) + W480E chipset support for up to 95W TDP CPU
- ✓ DC 9V to 50V Power Input with 80V Surge Protection
- ✓ Multiple Ethernet configurations: 10G LAN/ 2.5G LAN/10G SFP+/ 1G SFP+
- ✓ I/O: 9 GigE LAN with 4 PoE+, 6 USB, 4 COM, 2 SSD Tray
- ✓ Expansions: M.2 (Key B, Key E), Mini PCIe, SUMIT A, B