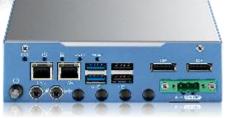

### **Compact Fanless Embedded System**

**Robotic Control** 

**Factory Automation** 

**Smart Retail** 

- Quad-core Intel Atom® x6425RE processor (codename Elkhart Lake)
- ✓ Cableless & fanless design, -40°C to 70°C operation
- ✓ 2.5GigE LAN supports Intel® Time Coordinated Computing (TCC) and Time Sensitive Networking (TSN)
- ✓ DDR4 3200MHz memory, up to 32GB
- DVI-I and DisplayPort display, up to 4K resolution
- ✓ VHub One-Stop AloT Solution Service