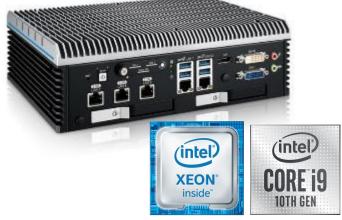

### **Compact Fanless Embedded System**

**Intelligent Vending** 

**AMR/AGV** 

**ECX-2000** 

- √ 10-core 10<sup>th</sup> Generation Intel® Xeon®/Core™ i9/i7/i5/i3 processor (codename Comet Lake) + W480E chipset support for up to 95W TDP CPU
- ✓ DC 9V to 50V Power Input with 80V Surge Protection
- ✓ Multiple Ethernet configurations: 10G LAN/ 2.5G LAN/10G SFP+/ 1G SFP+
- ✓ I/O: 9 GigE LAN with 4 PoE+, 6 USB, 4 COM, 2 SSD Tray
- ✓ Expansions: M.2 (Key B, Key E), Mini PCIe, SUMIT A, B