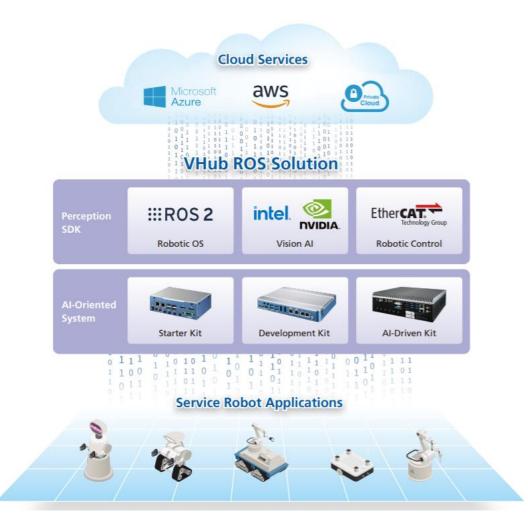

## **VHub ROS**

intel. partner

Kev Wang/Product Manager

### **VHub ROS Solution**

- ✓ Support private/public clouds
- ✓ HW+SW ready development kit
- ✓ Suitable in any robot vertical

# **Software Diagram**

### **Perception SDK**

#### ROS2

- ✓ SLAM
- ✓ Navigation
- √ G-mapping

#### Vision Al

- ✓ 200+ pre-trained models
- ✓ Training & inference engine
- ✓ Al accelerator

### **Robotic Control**

- √ I/O control
- ✓ Motion control
- ✓ Real-time OS support

Intel® Edge Controls for Industrial