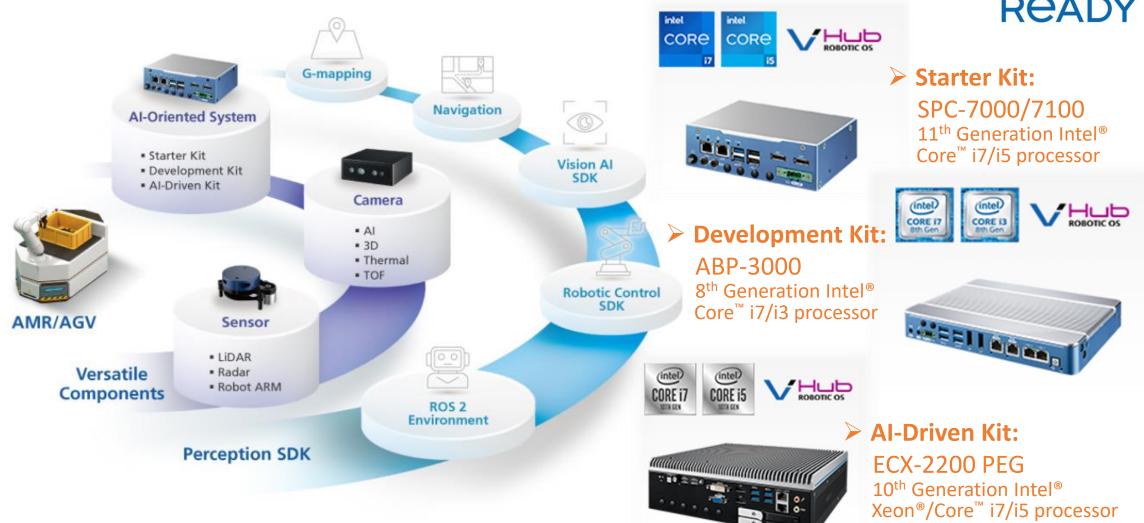

### All-in-one Al Development Kit

**Labeling Tool** 

**Training Platforms** 

**Al Accelerator** 

**Inferring Engine** 

### **Perception SDK**

#### ROS2

- ✓ SLAM
- ✓ Navigation
- √ G-mapping

#### Vision Al

- ✓ 200+ pre-trained models
- ✓ Training & inference engine
- ✓ Al accelerator

### **Robotic Control**

- √ I/O control
- ✓ Motion control
- ✓ Real-time OS support

Intel® Edge Controls for Industrial